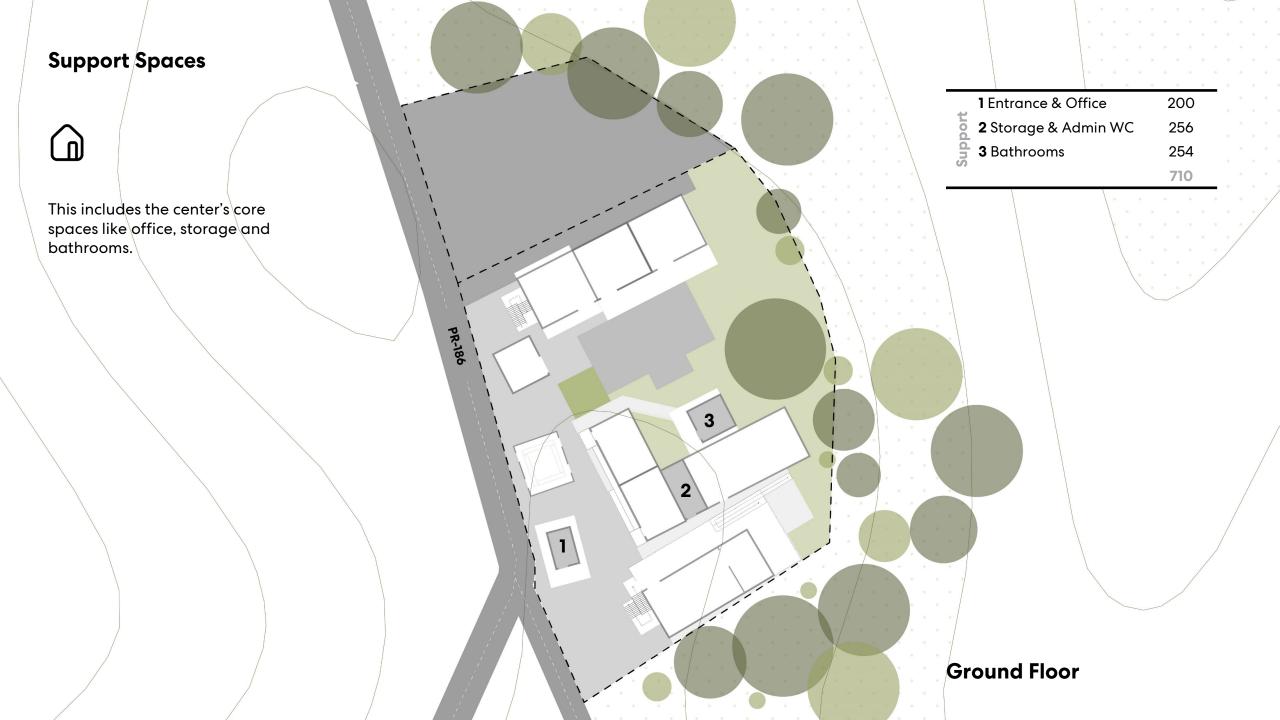

|                        | Space                         | Area in sf |
|------------------------|-------------------------------|------------|
| Business               | Thrift Store                  | 326        |
|                        | Multipurpose room 01          | 617        |
|                        | Multipurpose room 02          | 617        |
|                        | Multipurpose room 03          | 617        |
|                        |                               | 2,177      |
| <b>Food Production</b> | Agriculture Market            | 400        |
|                        | Agriculture Production Garden | 2,764      |
|                        | Chicken Egg Processing room   | 594        |
|                        | Chicken Farm                  | 816        |
|                        |                               | 4,574      |
|                        | Entrance & Office             | 200        |
| Storage Storage        |                               | 256        |
| Support                | ✓ <mark>Bathrooms</mark>      | 254        |
| (1)                    |                               | 710        |

#### **Support spaces**

#### Entrance and Office

Percentage of completion: 100%

Needed:

Good to have:

**Champion:** Javier Valedon

**Purpose:** Reception and administration

#### Storage

- Percentage of completion: 100%
- **Needed:** Storage shelving
- Good to have:
- Champion:
- **Purpose:** Administrative auxiliary space

#### Bathrooms

- Percentage of completion: 100%
- Needed:
- Good to have:
- Champion:
- **Purpose:** Bathrooms connect to space of refuge