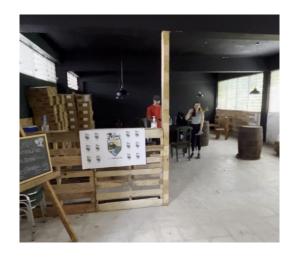

#### **Cafeteria**

- Percentage of completion: 70%
- **Needed**: 6-burner stove and refrigerator, chairs
- Good to have:
- Champion:
- **Purpose**: 200 hot lunches per month. Future voucher for restaurant.