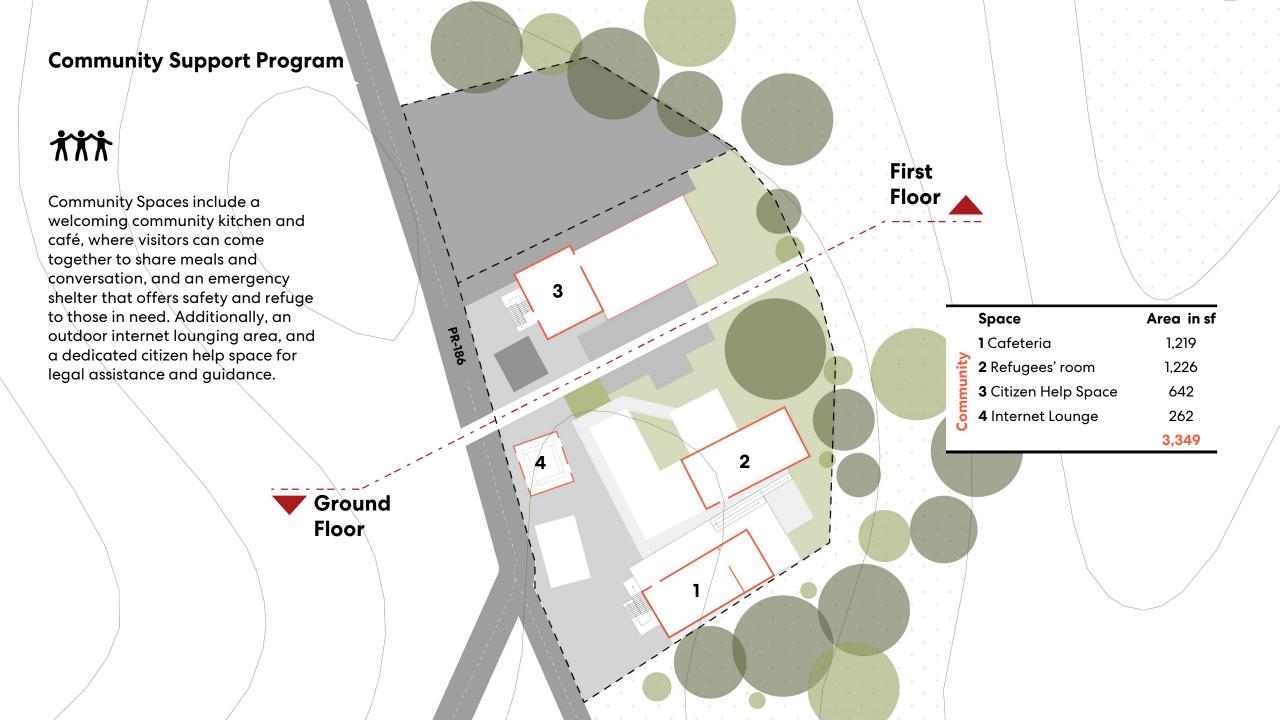

#### **Community Support Program Spaces**

#### **Cafeteria**

- Percentage of completion: 70%
- **Needed**: 6-burner stove and refrigerator, chairs
- Good to have:
- Champion:
- **Purpose**: 200 hot lunches per month. Future voucher for restaurant.

#### Refugees' Room

- Percentage of completion: 0%
- Needed: Beds and linens, showers, first aid storage
- Good to have:
- Champion:
- Purpose: emergency and homeless refuge

### Citizen Help Space (Upper Level)

- Percentage of completion: 0%
- Needed:
- Good to have:
- Champion:
- **Purpose**: Legal, housing, food stamps

#### ✓ Internet Lounge

- Percentage of completion: 100%
- · Needed:
- Good to have:
- Champion:
- Purpose: Youth space, counseling area