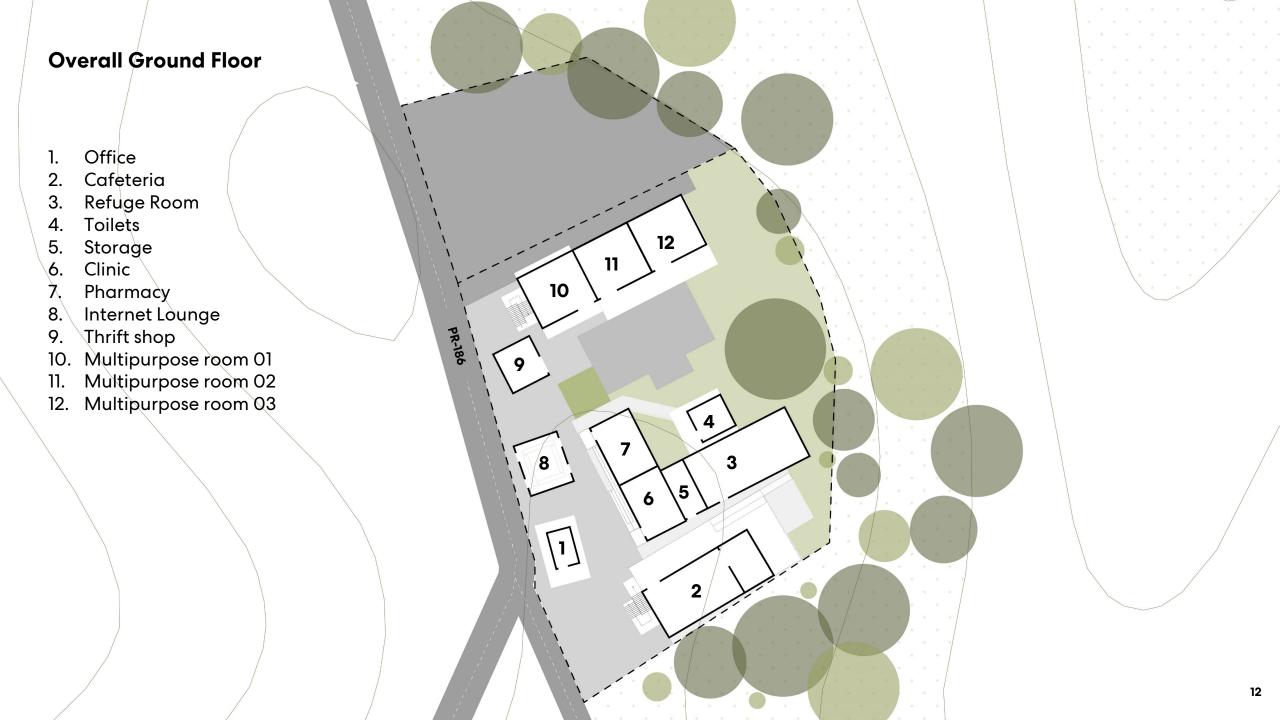

#### Entrance and Office

Percentage of completion: 100%

Needed:

Good to have:

**Champion:** Javier Valedon

**Purpose:** Reception and administration

#### **Cafeteria**

- Percentage of completion: 70%
- **Needed**: 6-burner stove and refrigerator, chairs
- Good to have:
- Champion:
- **Purpose**: 200 hot lunches per month. Future voucher for restaurant.

### Citizen Help Space (Upper Level)

- Percentage of completion: 0%
- Needed:
- Good to have:
- Champion:
- **Purpose**: Legal, housing, food stamps

#### Bathrooms

- Percentage of completion: 100%
- Needed:
- Good to have:
- Champion:
- **Purpose:** Bathrooms connect to space of refuge

#### Storage

- Percentage of completion: 100%
- **Needed:** Storage shelving
- Good to have:
- Champion:
- **Purpose:** Administrative auxiliary space

#### **Medical Clinic**

• Percentage of completion: 65%

Needed:

Good to have:

• Champion:

• **Purpose:** 2 general MDs attending public

#### Pharmacy

Percentage of completion: 0%

**Needed:** Pharmacy equipment, furnishings

Good to have:

Champion:

**Purpose:** Prescription dispensary

#### ✓ Internet Lounge

- Percentage of completion: 100%
- · Needed:
- Good to have:
- Champion:
- Purpose: Youth space, counseling area

#### Multipurpose Space 01

- Percentage of completion: 75%
- Needed:
- Good to have:
- Champion:
- Purpose: Crafts, multipurpose classroom or meeting room, business enterprises.

#### Multipurpose Space 02

- Percentage of completion: 5%
- Needed:
- Good to have:
- Champion:
- Purpose: Crafts, multipurpose classroom or meeting room, business enterprises.

#### Multipurpose Space 03

- Percentage of completion: 5%
- Needed:
- Good to have:
- · Champion:
- Purpose: Crafts, multipurpose classroom or meeting room, business enterprises.