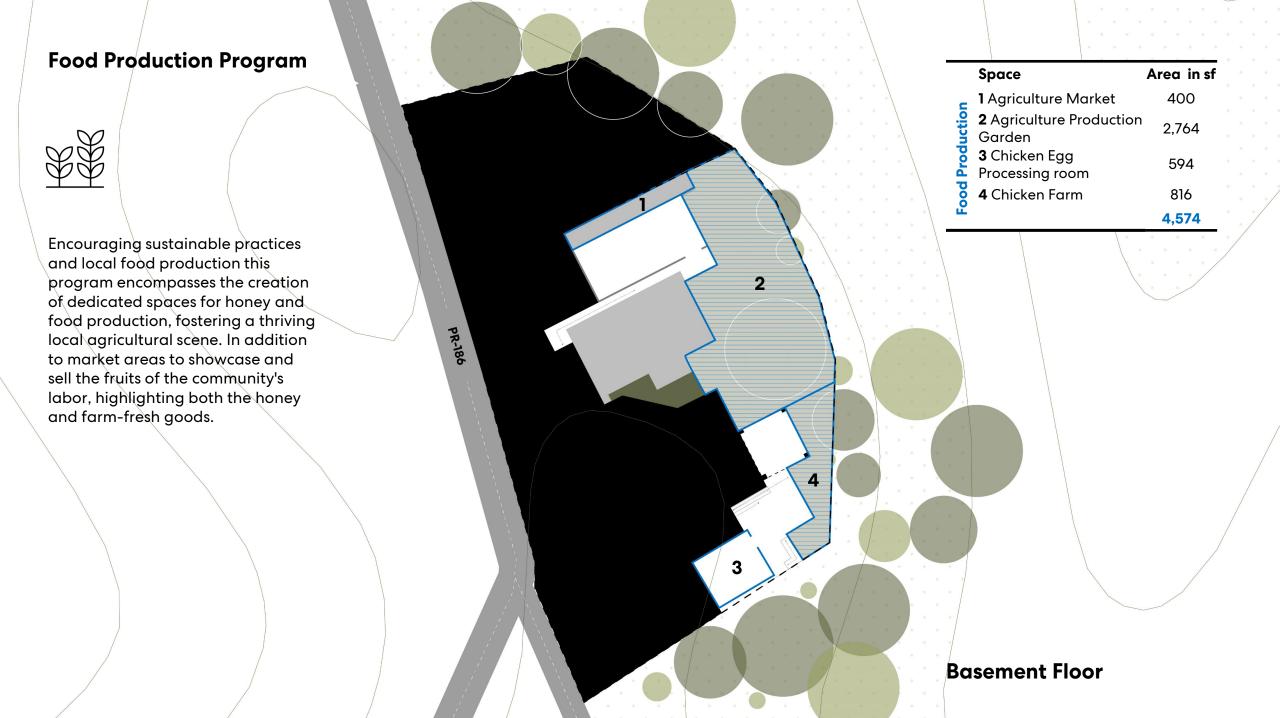

#### **Food Production Program Spaces**

### **Chicken Egg Processing Room**

• Percentage of completion: 0%

• **Needed:** Equipment, Sink

Good to have:

• Purpose: Egg processing for sale

#### **Chicken Farm**

• Percentage of completion: 0%

• Needed: Chicken coop

Good to have:

• **Purpose:** Egg Production

#### **Agriculture Production**

• Percentage of completion: 0%

Needed:

• Good to have:

• Champion:

• **Purpose:** Seeding production on concrete pad, planting beds

#### **Agricultural Market**

• Percentage of completion: 0%

Needed:

Good to have:

• Champion:

• Purpose: Sell agriculture production