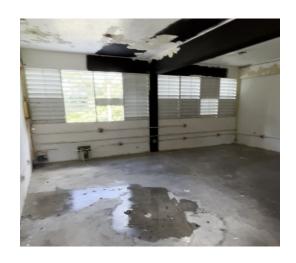

#### **Cafeteria**

- Percentage of completion: 70%
- **Needed**: 6-burner stove and refrigerator, chairs
- Good to have:
- Champion:
- **Purpose**: 200 hot lunches per month. Future voucher for restaurant.