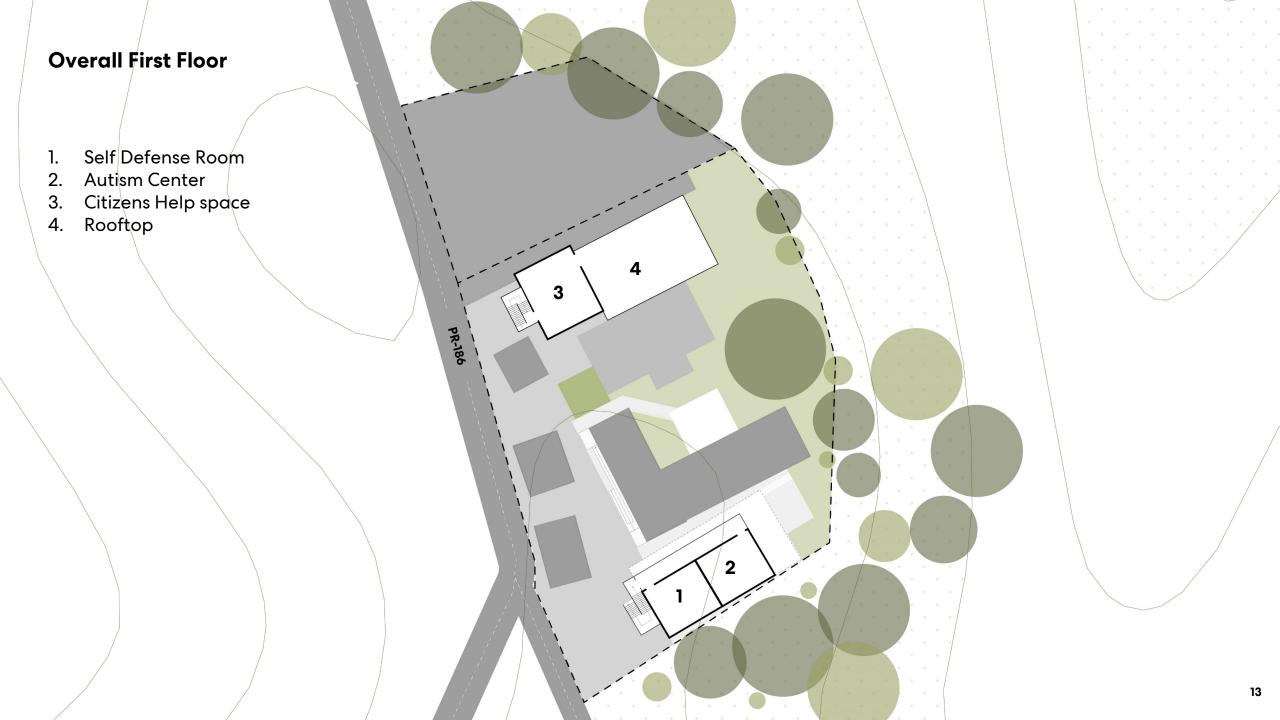

#### Self-Defense room

• Percentage of completion: 100%

Needed:

Good to have:

• Champion: Charlie Rodríguez

 Purpose: Martial Arts combined with Cross Fit

#### **Autism Center**

• Percentage of completion: 5%

Needed:

Good to have:

• Champion: Mariely Ojeda

 Purpose: Therapy for autistic kids and youth with exercise, kitchen, leadership and motor skills building

### Citizen Help Space (Upper Level)

- Percentage of completion: 0%
- Needed:
- Good to have:
- Champion:
- **Purpose**: Legal, housing, food stamps