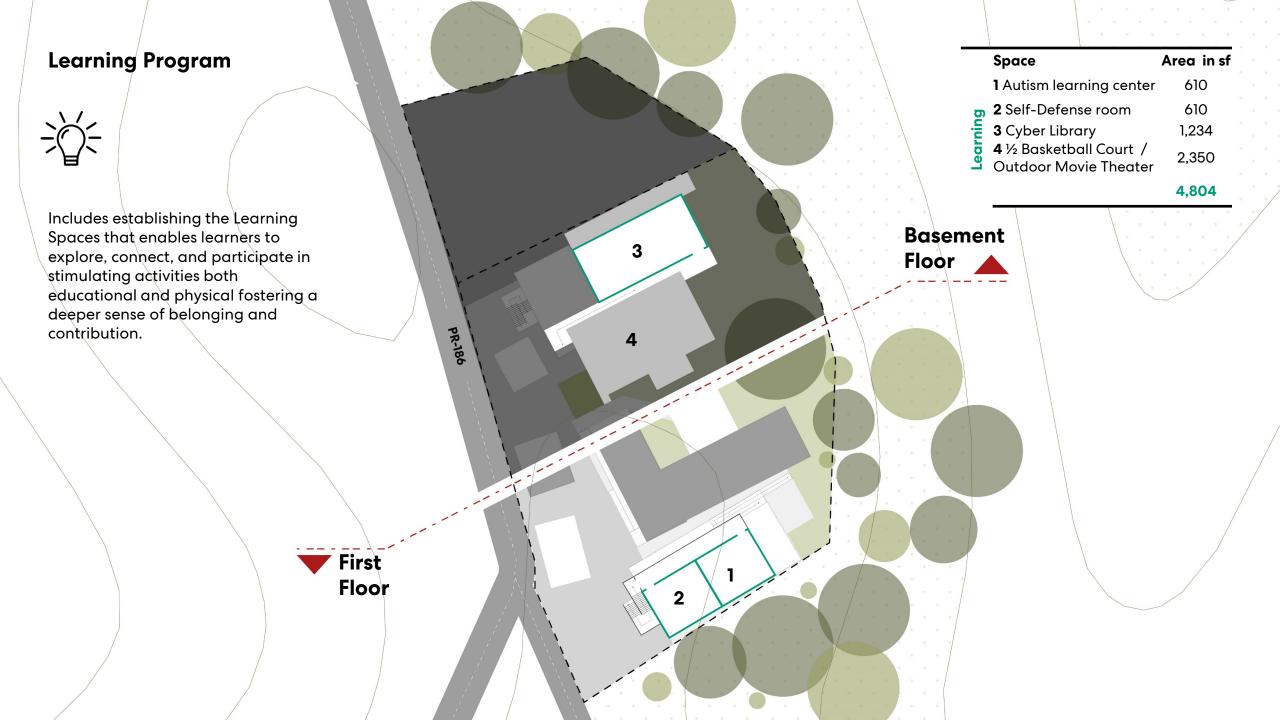

#### Learning Program Spaces (Educational and Physical Learning)

#### **Autism Center**

• Percentage of completion: 5%

Needed:

Good to have:

• Champion: Mariely Ojeda

 Purpose: Therapy for autistic kids and youth with exercise, kitchen, leadership and motor skills building

#### **Cyber Library**

• Percentage of completion: 0%

Needed:

Good to have:

· Champion:

Purpose: PCs, copier, basic PC skills classes

#### Self-Defense room

• Percentage of completion: 100%

Needed:

Good to have:

• Champion: Charlie Rodríguez

 Purpose: Martial Arts combined with Cross Fit

### 1/2 Basketball Court / Outdoor Movie Theater

Percentage of completion: 0%

Needed:

Good to have:

**Champion:** 

**Purpose:** For kids and youth, serve popcorn and hotdogs