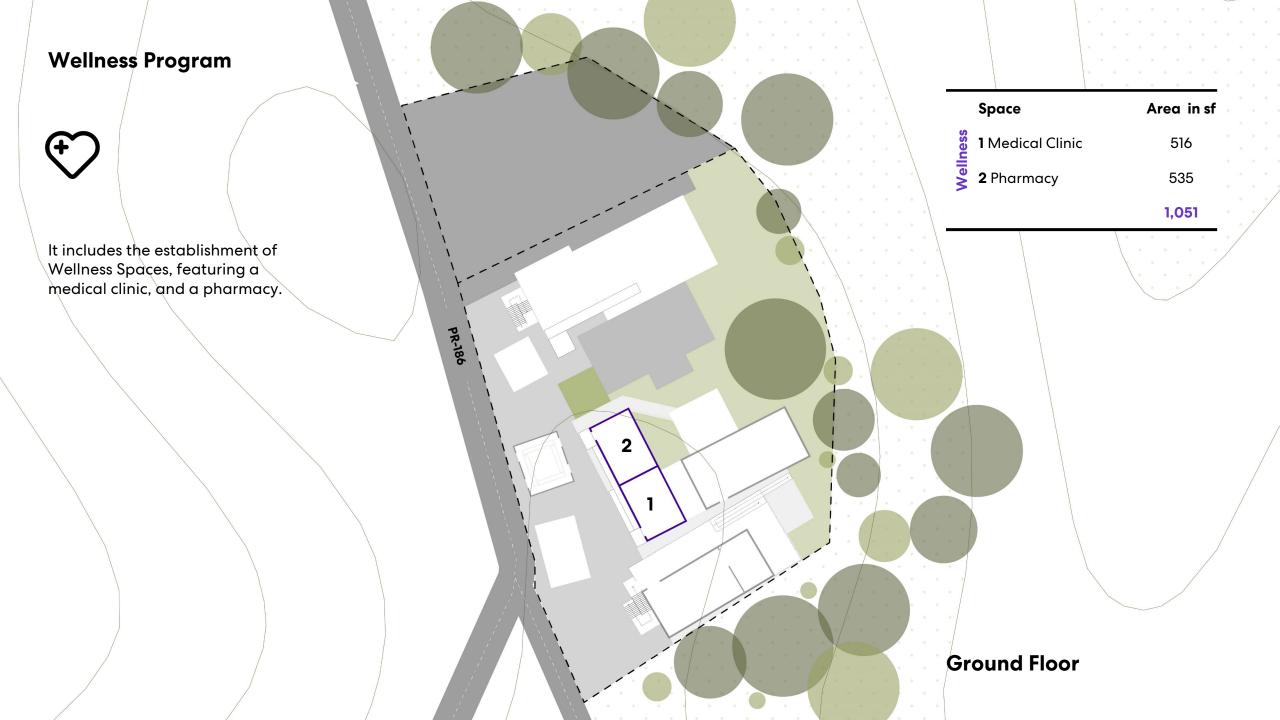

#### **Wellness Program Spaces**

#### **Medical Clinic**

• Percentage of completion: 65%

Needed:

Good to have:

• Champion:

• **Purpose:** 2 general MDs attending public

#### Pharmacy

Percentage of completion: 0%

**Needed:** Pharmacy equipment, furnishings

Good to have:

Champion:

**Purpose:** Prescription dispensary