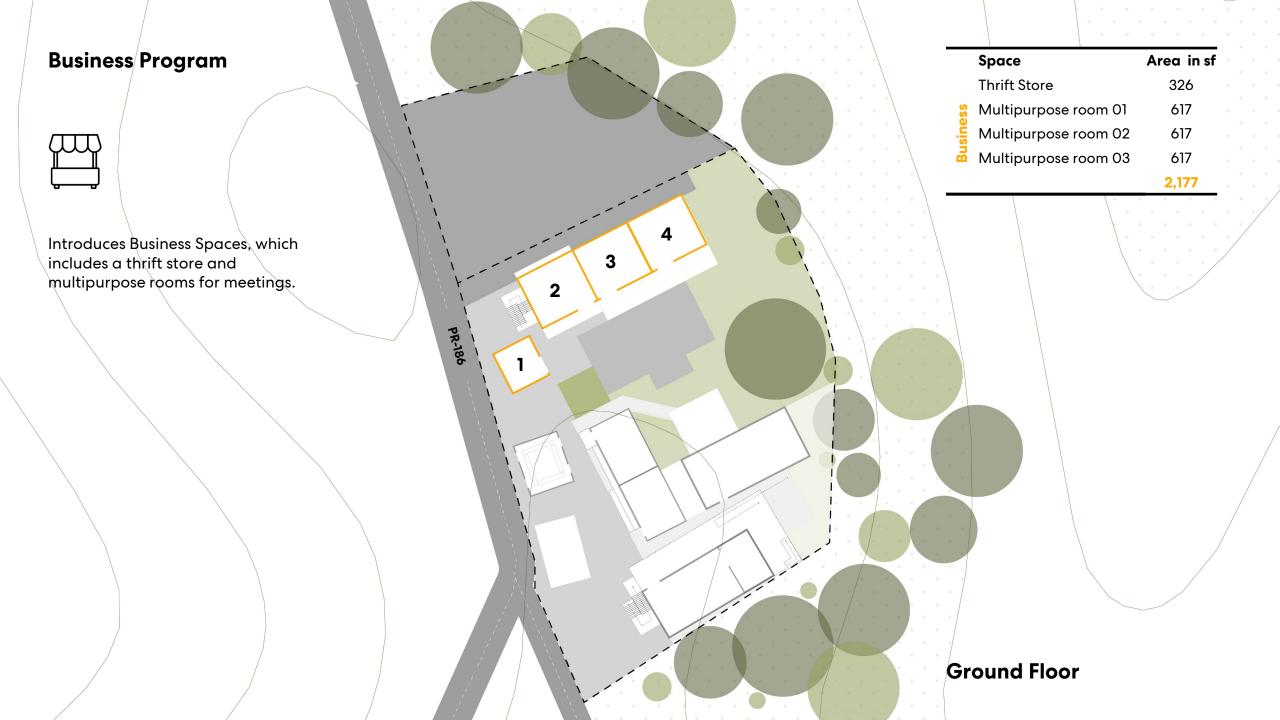

|                        | Space                         | Area in sf |
|------------------------|-------------------------------|------------|
| Business               | Thrift Store                  | 326        |
|                        | Multipurpose room 01          | 617        |
|                        | Multipurpose room 02          | 617        |
|                        | Multipurpose room 03          | 617        |
|                        |                               | 2,177      |
| <b>Food Production</b> | Agriculture Market            | 400        |
|                        | Agriculture Production Garden | 2,764      |
|                        | Chicken Egg Processing room   | 594        |
|                        | Chicken Farm                  | 816        |
|                        |                               | 4,574      |
|                        | Entrance & Office             | 200        |
| Storage Storage        |                               | 256        |
| Support                | ✓ <mark>Bathrooms</mark>      | 254        |
| (1)                    |                               | 710        |

#### **Business Program Spaces**

- Percentage of completion:
- Needed:
- Good to have:
- Champion:
- **Purpose:** Potential future medical Lab?

#### Multipurpose Space 01

- Percentage of completion: 75%
- Needed:
- Good to have:
- Champion:
- Purpose: Crafts, multipurpose classroom or meeting room, business enterprises.

#### Multipurpose Space 02

- Percentage of completion: 5%
- Needed:
- Good to have:
- Champion:
- Purpose: Crafts, multipurpose classroom or meeting room, business enterprises.

#### Multipurpose Space 03

- Percentage of completion: 5%
- Needed:
- Good to have:
- · Champion:
- Purpose: Crafts, multipurpose classroom or meeting room, business enterprises.