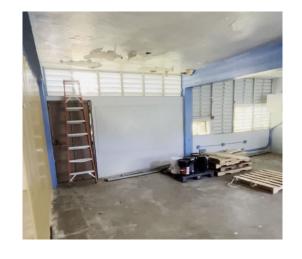

#### Refugees' Room

- Percentage of completion: 0%
- Needed: Beds and linens, showers, first aid storage
- Good to have:
- Champion:
- Purpose: emergency and homeless refuge