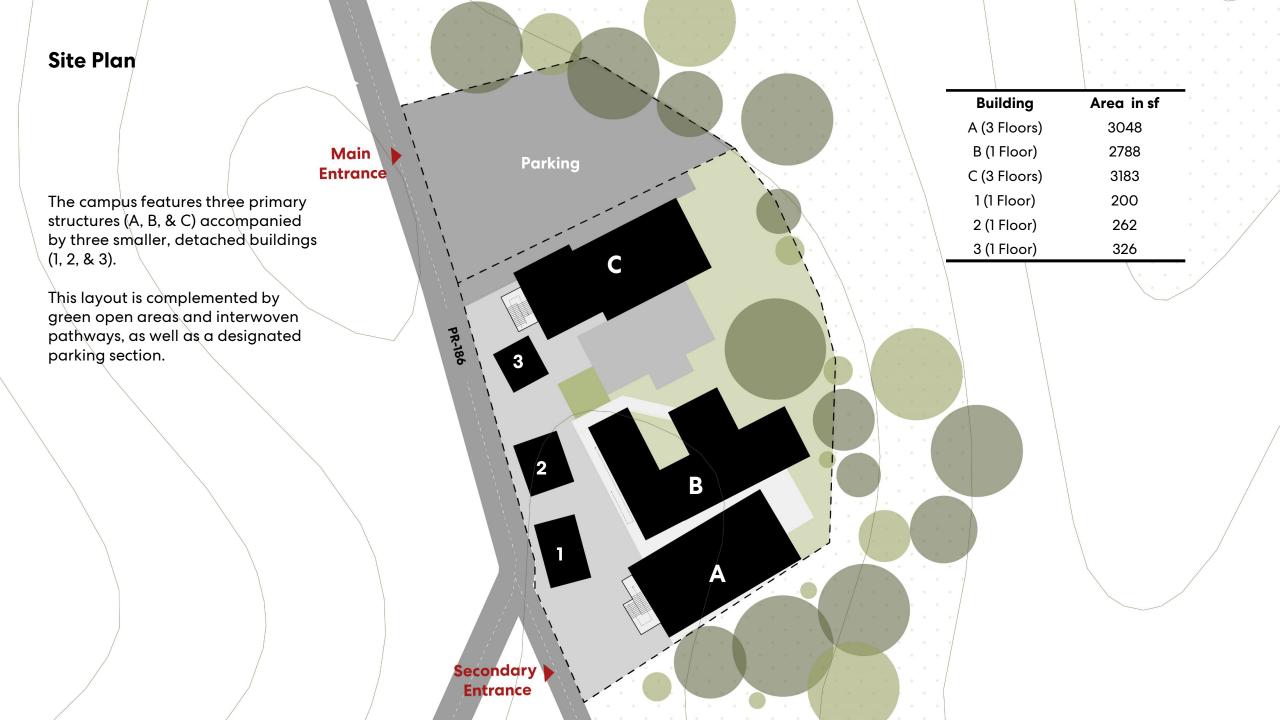

Principal, Perkins&Will / Co-founder resilientSEE-PR



Rania Karamallah

Designer, Perkins&Will



**Javier Valedon** 

Presidente at ld Shaliah Inc.

The Centro de Desarrollo & Servicios Comunitarios Id Shaliah inc offers many services to the community of Cubuy-Lomas. The center works to improve resilience in the area and provides the community with a space to gather and learn.



d Shaliah Inc

JAVIER VALEDON +1 (787) 463-3343







#### **Phasing**

# This phasing plan outlines the sequence of priorities.

#### Phase 1

- Cafeteria
- Autistic Center
- Self Defense Center
- Chicken Farm and Processing Room

#### Phase 2

- Clinic and Pharmacy
- Small Business (Multipurpose Rooms)
- Agriculture Production
- Basketball Court
- Citizen Help
- Refugee's Room

#### Phase 3

Cyber Library









#### **Suggested Program Groupings**

- Streamlined management and organization making it easier to allocate resources, coordinate events, and supervise activities.
- Attracting partners, sponsors, volunteer groups and funding opportunities around specific program vision and goals.
- Targeted marketing and branding makes it easier to promote relevant events and activities to the right audience.
- Customized experiences to enhance community engagement as locals and visitors can quickly identify which programs resonate with them.



#### **Suggested Program Groupings**

|           | Space                              | Area in sf |
|-----------|------------------------------------|------------|
| 7         | Cafeteria                          | 1,219      |
| nity      | Refugees' r