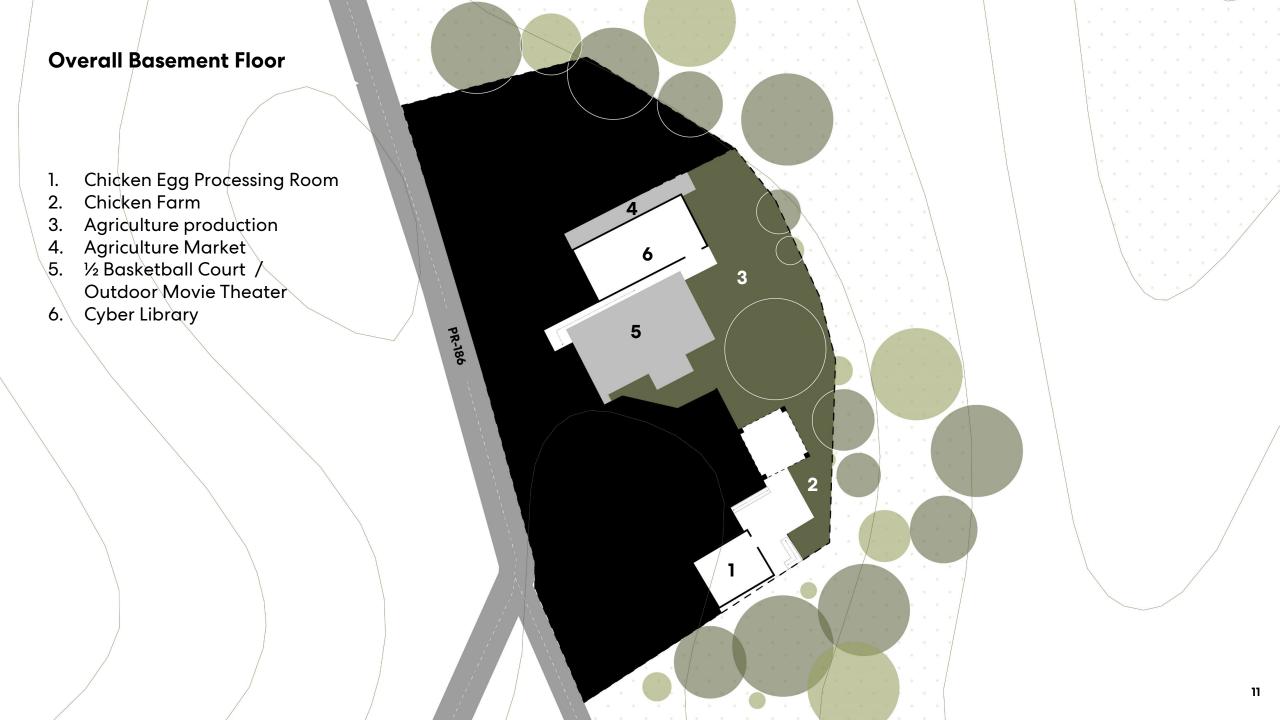

### **Chicken Egg Processing Room**

• Percentage of completion: 0%

• **Needed:** Equipment, Sink

Good to have:

• Purpose: Egg processing for sale

#### **Chicken Farm**

• Percentage of completion: 0%

• Needed: Chicken coop

Good to have:

• **Purpose:** Egg Production

#### **Agriculture Production**

• Percentage of completion: 0%

Needed:

• Good to have:

• Champion:

• **Purpose:** Seeding production on concrete pad, planting beds

#### **Agricultural Market**

• Percentage of completion: 0%

Needed:

Good to have:

• Champion:

• Purpose: Sell agriculture production

### 1/2 Basketball Court / Outdoor Movie Theater

Percentage of completion: 0%

Needed:

Good to have:

**Champion:** 

**Purpose:** For kids and youth, serve popcorn and hotdogs

#### **Cyber Library**

• Percentage of completion: 0%

Needed:

Good to have:

· Champion:

Purpose: PCs, copier, basic PC skills classes